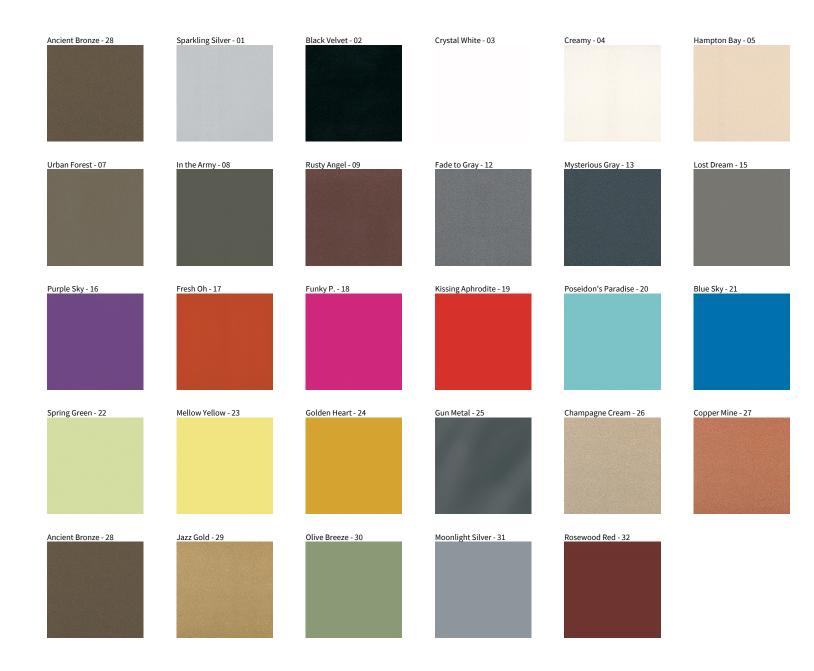

## **BIONIQ ROUND WALLWASH RECESSED**

COLOR FINISH CHAR

| PROJECT  |  |
|----------|--|
| TYPE     |  |
| NOTES    |  |
| QUANTITY |  |
| DATE     |  |

**Digital:** Not all screens are calibrated the same, and therefore, colors will appear differently between screens. **Physical:** When texture is involved, there will be variations in color, character and tone within a product series and between product families.

**Gun Metal:** No Gun Metal finish is alike. It combines a mixture of transparent and black color particles which ensures a highly individual effect and no luminaire being identical. **Champagne Cream, Copper Mine, Ancient Bronze + Jazz Gold:** These finishes have slight fading from specific powder coating production. Each luminaire will slightly vary.